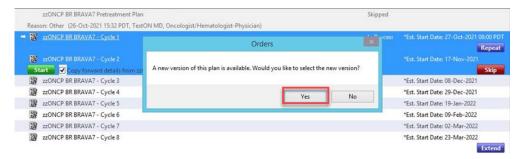

# For Providers:

- <u>For PowerPlans that are versioned</u>: If your patient has already started on a Regimen, when you order the next cycle PowerPlan, a pop up window will appear to indicate a new version is required.
  - Click Yes to accept the new version
  - Do not use the Copy Forward functionality to ensure that the updates apply

 IMPORTANT: Any change from the standard treatment regimen (dose modification, addition of pre-med, etc.) in the previous cycle will need to be manually added to the cycle that is being ordered with the new version (see additional documentation regarding versioning)