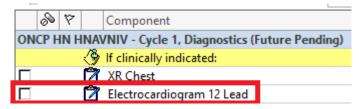

#### **Treatment Plan**

Optional Electrocardiogram 12 Lead has been added to the "Diagnostics" phase

|      | Optional HCG blood and HCG urine tests have been added to the "Next Cycle Labs" phase                    |     |                                                                                                          |                                                               |  |  |
|------|----------------------------------------------------------------------------------------------------------|-----|----------------------------------------------------------------------------------------------------------|---------------------------------------------------------------|--|--|
| ON   | ONCP HN HNAVNIV - Cycle 1, Next Cycle Labs (Day 1) (Future Pending) *Est. 12-Dec-2021 08:00 PST - 14 Day |     |                                                                                                          |                                                               |  |  |
|      | <i>&amp;</i>                                                                                             | Þ   | Component                                                                                                | Day 1<br>Future Pending<br>*Est. 12-Dec-2021 08:<br>Actions ▼ |  |  |
|      |                                                                                                          |     | ⟨§ If clinically indicated:                                                                              |                                                               |  |  |
|      |                                                                                                          | ₽   | Cortisol Morning Blood, once, Order for future visit                                                     |                                                               |  |  |
|      |                                                                                                          |     | Lipase Blood, once, Order for future visit                                                               |                                                               |  |  |
|      |                                                                                                          |     | Adrenocorticotropic Hormone (ACTH) Level (ACTH Lev Blood, once, Order for future visit                   |                                                               |  |  |
|      |                                                                                                          |     | Tollicle Stimulating Hormone (FSH Level)  Blood, once, Order for future visit                            |                                                               |  |  |
|      |                                                                                                          |     | Luteinizing Hormone Blood, once, Order for future visit                                                  |                                                               |  |  |
|      |                                                                                                          |     | Testosterone Level Blood, once, Order for future visit                                                   |                                                               |  |  |
|      |                                                                                                          |     | Estradiol Level Blood, once, Order for future visit                                                      |                                                               |  |  |
|      |                                                                                                          |     | Free T3 Level (Free T3 Level Outpatient)  Blood, Oncology - Thyrotoxicosis, once, Order for future visit |                                                               |  |  |
|      |                                                                                                          |     | Free T4 Level (Free T4 Level Outpatient)  Blood, Oncology - Thyrotoxicosis, once, Order for future visit |                                                               |  |  |
|      |                                                                                                          |     | HCG Quantitative Blood Blood, once, Order for future visit                                               |                                                               |  |  |
|      |                                                                                                          |     | Pregnancy Test and Spec Gravity Urine (HCG Screen Uri<br>Urine, once, Order for future visit             |                                                               |  |  |
| 1    |                                                                                                          |     |                                                                                                          |                                                               |  |  |
| onin | g: `                                                                                                     | Yes |                                                                                                          |                                                               |  |  |
| CST  | CST-144882, CST-144883                                                                                   |     |                                                                                                          |                                                               |  |  |
|      |                                                                                                          |     |                                                                                                          |                                                               |  |  |