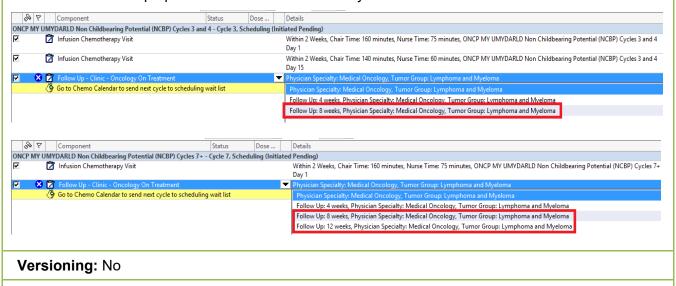

## PowerPlan: UMYDARLD

**Cycles/PowerPlans:** Non Childbearing Potential (NCBP) Cycles 3 and 4, 5 and 6, and 7+ PowerPlans

### Changes:

Jira: CST-144873

To assist in scheduling follow up visits for UMYDARLD, an option for 8 week clinic follow up has been added to "Cycles 3 and 4" and "Cycles 5 and 6" PowerPlans. 8 week and 12 week clinic follow up options have been added to "Cycles 7+"