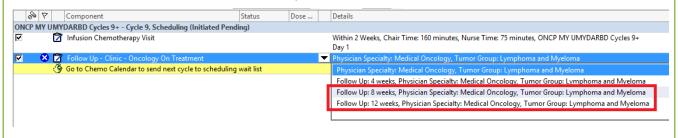

PowerPlan: UMYDARBD

Cycles/PowerPlans: Cycles 9+ PowerPlan

# Changes:

To assist in scheduling follow up visits for UMYDARBD, options for 8 week and 12 week clinic follow up have been added to the "Cycles 9+" PowerPlan

Versioning: No

Jira: CST-144867