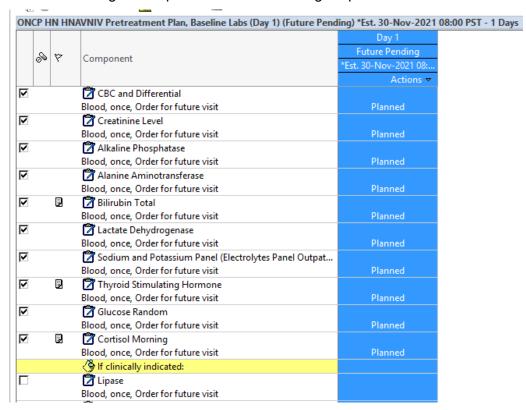

PowerPlan: HNAVNIV and HNAVNIV4

Cycles/PowerPlans: Pretreatment and Treatment PowerPlans

## Changes:

#### Pretreatment Plan

Cortisol Morning is now prechecked and no longer optional