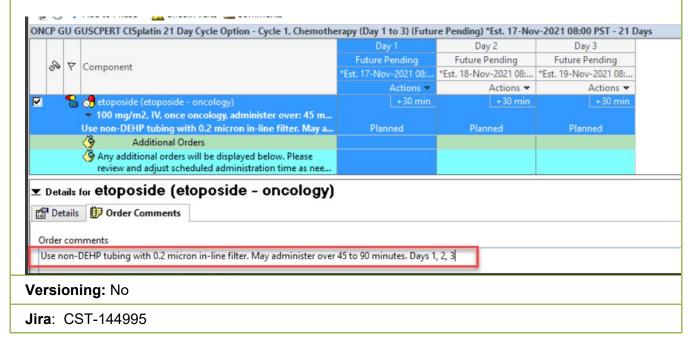

# PowerPlan: All etoposide and ramucirumab Containing PowerPlans

Cycles/PowerPlans: All Associated PowerPlans

#### Changes:

• Updated the order comments for etoposide and ramucirumab orders to include the infusion range information with the following verbiage:

"Use non-DEHP tubing with 0.2 micron in-line filter. May administer over 45 to 90 minutes. Day X"