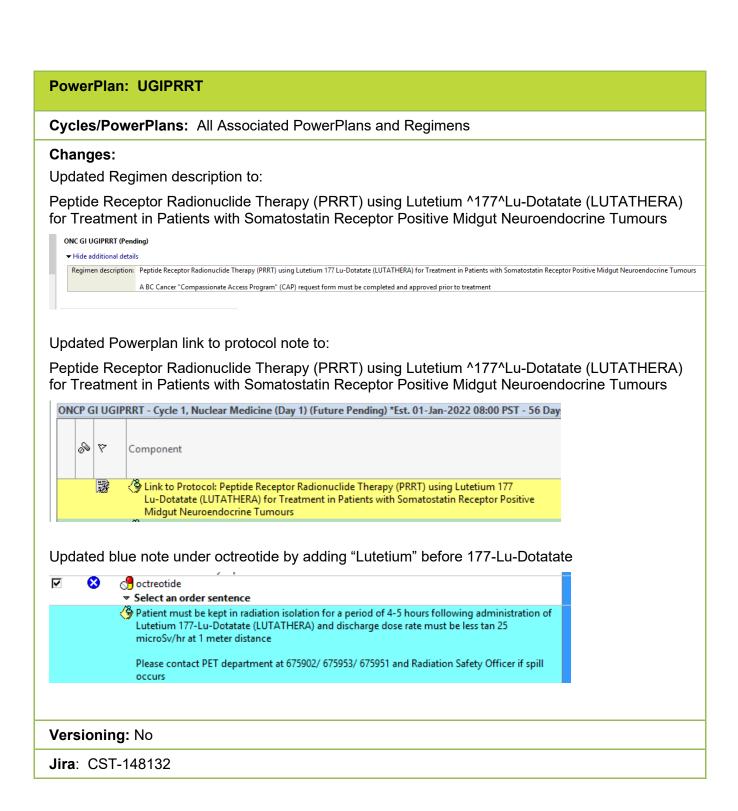

# PowerPlan: HNLACART

Cycles/PowerPlans: All Associated PowerPlans and Regimens

#### Changes:

Protocol name for HNLACART has been changed to HNLACARTW

Regimen description updated to: Treatment of Locally Advanced Squamous Cell Carcinoma of the Head and Neck with Concurrent **Weekly** CARBOplatin and Radiation