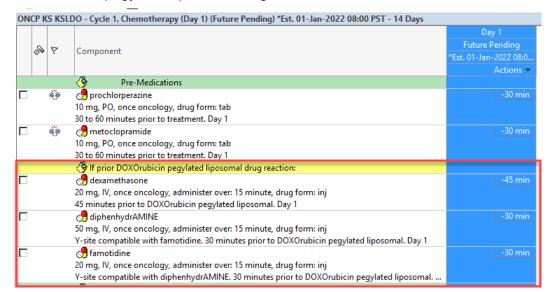

## PowerPlan: KSLDO

#### Cycles/PowerPlans: KSLDO Treatment Plan

#### Changes:

Added optional dexamethasone, diphenhydramine, and famotidine under a yellow note "If prior DOXOrubicin pegylated liposomal drug reaction:"